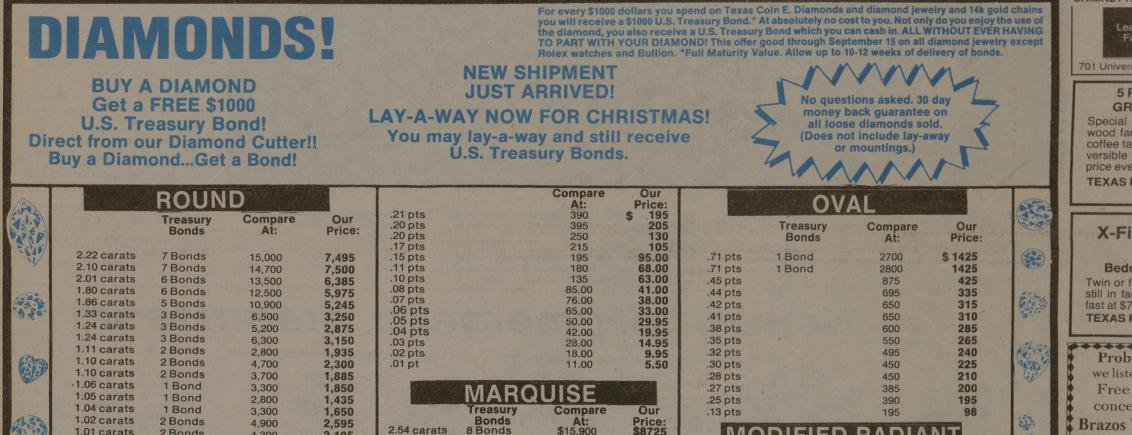

An infrared spectrum an telescope was operated for the fin time Wednesday, and Urban suc collected new readings about heat energy of distant stars.

| <b>DIAMONDS!</b><br>BUY A DIAMOND<br>Get a FREE \$1000<br>U.S. Treasury Bond!                                                                                                                                                                                                                                                                                                                                                                                                                                                                                                                                                                                                                                                                                                                    | you will receive a \$1000 U.S. Treas<br>the diamond, you also receive a U<br>TO PART WITH YOUR DIAMOND<br>Rolex watches and Bullion. *Full<br>NEW SHIPMENT<br>JUST ARRIVED!<br>LAY-A-WAY NOW FOR CHRISTMAS                                                                                                                                                                                                                                                                                                                                                | an roose diamonds sold.                                                                                                                                                                                                                                                                                                                                                                                                                                                                                                                                                                                                                                                        | CHIMNEY HILL BOWLING CENTER<br>40 LANES<br>League & Open Bowling<br>Family Entertainment<br>Bar & Snack Bar<br>701 University Dr E |
|--------------------------------------------------------------------------------------------------------------------------------------------------------------------------------------------------------------------------------------------------------------------------------------------------------------------------------------------------------------------------------------------------------------------------------------------------------------------------------------------------------------------------------------------------------------------------------------------------------------------------------------------------------------------------------------------------------------------------------------------------------------------------------------------------|-----------------------------------------------------------------------------------------------------------------------------------------------------------------------------------------------------------------------------------------------------------------------------------------------------------------------------------------------------------------------------------------------------------------------------------------------------------------------------------------------------------------------------------------------------------|--------------------------------------------------------------------------------------------------------------------------------------------------------------------------------------------------------------------------------------------------------------------------------------------------------------------------------------------------------------------------------------------------------------------------------------------------------------------------------------------------------------------------------------------------------------------------------------------------------------------------------------------------------------------------------|------------------------------------------------------------------------------------------------------------------------------------|
| Direct from our Diamond Cutter!!<br>Bud a DiamondGet a Bonds     Provide   Treasury<br>Bonds   Compare<br>At:   Our<br>Price     2.22 carats   7 Bonds   15,000   7,495     2.10 carats   7 Bonds   14,700   7,500     2.10 carats   7 Bonds   14,700   7,500     2.10 carats   6 Bonds   12,500   5,975     1.80 carats   5 Bonds   12,500   5,975     1.80 carats   3 Bonds   5,200   2,475     1.32 carats   3 Bonds   5,200   1,935     1.32 carats   3 Bonds   5,200   1,935     1.10 carats   2 Bonds   4,700   1,835     1.10 carats   2 Bonds   4,700   1,835     1.00 carats   1 Bond   3,000   1,650     1.02 carats   2 Bonds   5,000   2,995     1.02 carats   2 Bonds   5,000   2,995     1.02 carats   1 Bond   3,000   1,745     93 pts   1 Bond   2,600   1,335     1.00 carats< | 20 pts 395 205   .17 pts 215 105   .15 pts 195 95.00   .10 pts 135 63.00   .00 pts 66.00 33.00   .05 pts 76.00 38.00   .06 pts 65.00 32.00   .05 pts 50.00 29.95   .03 pts 28.00 14.95   .04 pts 42.00 19.95   .03 pts 28.00 14.95   .02 pts 18.00 9.95   .01 pt 11.00 5.50   Preasury Compare Our Price:   .04 pts 80nds \$15,900   .05 pts 11.00 5.50   .06 pts 11.500 5950   .07 pts 80nds 9250   .08 pts 11.500 5950   .09 pts 300 pts 5950   .01 pt 101 carats 3 Bonds 5900   .146 carats 3 Bonds 6500 3350   .65 pts 1 Bond 2600 1450   .65 pts 750 | Coose of include lay-sway<br>or mountings.)   Cormpare<br>At:   Our<br>Price:     71 pts   1 Bond   2700   \$ 1425     77 pts   1 Bond   2800   1425     45 pts   875   335     44 pts   650   310     38 pts   650   310     38 pts   650   265     35 pts   550   266     30 pts   450   225     28 pts   450   225     39 pts   300   195     30 pts   450   225     28 pts   390   195     30 pts   450   225     28 pts   390   195     30 pts   450   225     191 carats   7 Bonds   \$16,500   \$7450     147 carats   3 Bonds   \$16,500   \$7450     147 carats   2 Bonds   3700   3195     104 carats   2 Bonds   3700   3195     104 carats   2 Bonds   3700   1800 | <text><text><text><text><text></text></text></text></text></text>                                                                  |