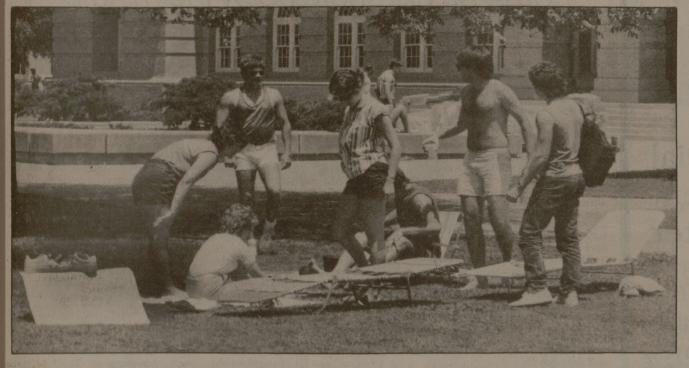

## The final daze ...

Flaunting their freedom from studies, these graduating seniors relax in front of the Academic Building.

Photos by Greg Bailey

(Left) Some graduating students are honored for their excellent undergraduate work. Here, two students check for their name on the "Honors" list at Heaton Hall. (Below) While some prepare for graduation, a majority of the students still have projects to turn in as the crowded Learning Resource Center shows.