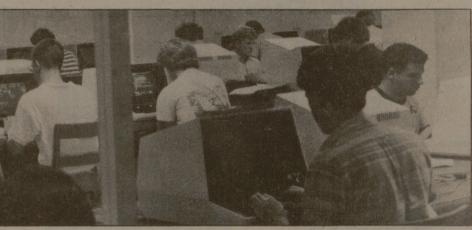

## The final daze ...

Flaunting their freedom from studies, these graduating seniors relax in front of the Academic Building.

Photos by Greg Bailey

(Left) Some graduating students are honored for their excellent undergraduate work. Here, two students check for their name on the "Honors" list at Heaton Hall. (Below) While some prepare for graduation, a majority of the students still have projects to turn in as the crowded Learning Resource Center shows.