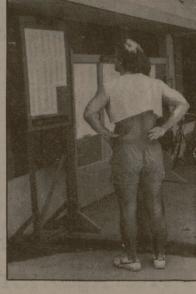

## The final daze ...

Flaunting their freedom from studies, these graduating seniors relax in front of the Academic Building.

Photos by Greg Bailey

(Left) Some graduating students are honored for their excellent undergraduate work. Here, two students check for their name on the "Honors" list at Heaton Hall. (Below) While some prepare for graduation, a majority of the students still have projects to turn in as the crowded Learning Resource Center shows.