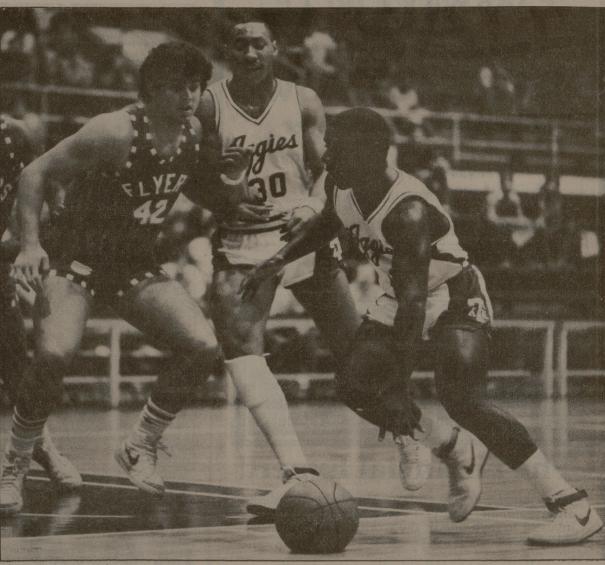

Texas A&M guard Todd Holloway drives the lane, while center Jimmie Gilbert (30)

fights for position inside with Houston

Photo by DEAN SAITO

AAU Flyer Nick Cucinella (42). The Aggies won their exhibition opener with the Flyers Saturday night in G. Rollie White, 95-89.