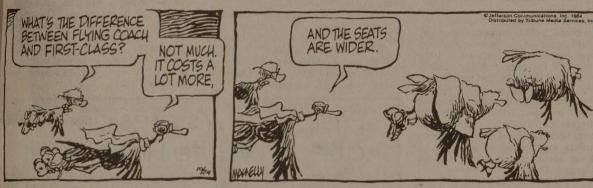

SHOE

E VANDE

and her

### **Jeff MacNelly**



## Bashes' financial goal likely as outcome of ticket sell-out

#### **By KARI FLUEGEL** Staff Writer

Despite the rain, the Aggie Cow-boys' Bourbon Street Bash at the Brazos County Pavilion Friday night was a sellout

Mike Cavanaugh, one of the coor-dinators for the Bash, said the tickets which were available at the door were sold out around 10 p.m. Even with the sky threatening to pour rain Friday afternoon, the pre-sales of tickets sky-rocketed.

About 4,000 people attended the Bash featuring music by the Busboys and the Dealers

Proceeds from the Bash will be

donated to the Christian Children's Fund and the Village of Hope.

The Aggie Cowboys' goal this year was to raise \$5,000 to sponsor 25 children in the Village of Hope. Last year the Aggie Cowboys do-nated about \$3,000 to spon