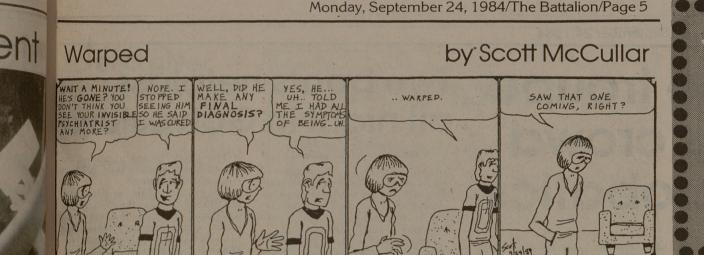

SHOE

E VANDE

and her

### **Jeff MacNelly**



## Bashes' financial goal likely as outcome of ticket sell-out

#### **By KARI FLUEGEL** Staff Writer

Despite the rain, the Aggie Cow-boys' Bourbon Street Bash at the Brazos County Pavilion Friday night was a sellout

Mike Cavanaugh, one of the coor-dinators for the Bash, said the tickets which were available at the door were sold out around 10 p.m. Even with the sky threatening to pour rain Friday afternoon, the pre-sales of tickets sky-rocketed.

About 4,000 people attended the Bash featuring music by the Busboys and the Dealers

Proceeds from the Bash will be

donated to the Christian Children's Fund and the Village of Hope.

The Aggie Cowboys' goal this year was to raise \$5,000 to sponsor 25 children in the Village of Hope. Last year