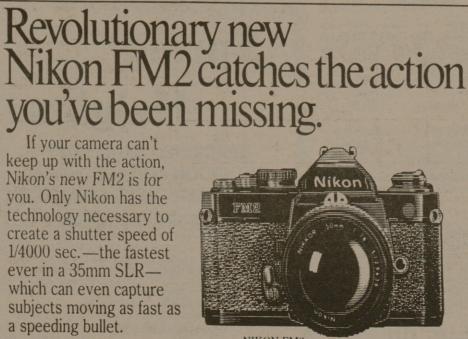

If your camera can't

keep up with the action.

Nikon's new FM2 is for

you. Only Nikon has the

technology necessary to

create a shutter speed of

1/4000 sec.—the fastest

ever in a 35mm SLR-

which can even capture

a speeding bullet.

subjects moving as fast as

Nikon

\*\*\* "A Matter Of Sex" (1984) Jean Stapleton, Dinah Manoff. Several women, frustrated over unequal pay and unfair pro-motion practices, battle to achieve the same treatment as their male sensati

**NIKON FM2** with 50mm f1.4 NIKON LENS