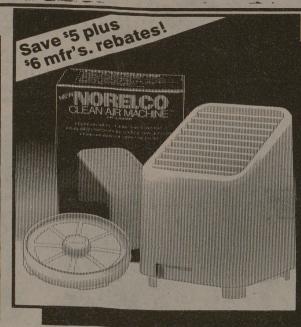

Norelco Clean Air Machine. Filters tobacco smoke, odors and dust. On/off switch. 3 lbs. A026-HB1900 \$4 mfr's. rebate expires 12/31/84. \$2 bonus mfr's rebate expires 5/5/84. Reg. \$17.94 Sale \$12.94.