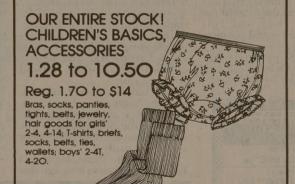

## Dillard's SUPERS

**NOW THROUGH SATURDAY** 

00



Comp. at \$6 to \$12 Buster Brown' overalls, knit or woven shirts, short sleeve crew and collared shirts with matching stripes, other separates. Sizes 3-24 mos.

t this me

volved in

elines betwee Valley and

s would me oany the single with some production

il also has

ract lawsu ending G ent to sells

ove

Texas jun

815







Now 5.25 to 19.50 Reg. \$7-\$26. Ocean Pacific\* knit tops in screen prints; running/ jogging shorts and pants. An array of colors in girls' sizes 4-14, boys' 4-20.



SEPARATES FOR BOYS, GIRLS AND **PRETEENS** 25% off

Now 5.25 to 22.50 Reg. \$7-\$30. Select group includes shorts, pants, skirts and tops by famous makers. Boys sizes 4-7, 8-14. Girls' 4-6x, 7-14; pre-teens 6-14.



BOYS' 8-20 IZOD° LACOSTE° **KNIT SHIRTS** 9.99

Orig. 19.50

Izod' Lacoste knit, short sleeve shirts in solids and stripes. Cotton and polyester/ cotton, sizes 8-20.





Reg. \$12-\$40. Popular oblong, oval and round sizes, too. Napkins, reg. 2.75 ea... 1.59
Abaca straw



ABACA STRAW 12-PIECE PLACEMAT SETS 8.99

Comp. at \$16 Set includes four each: mats, napkins and napkin rings. An assortment of shapes an