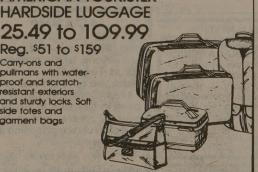

Popular styles, sizes by Burnes of Boston and M.W. Carr'. Choose from wood, keepsake pictures

30° TO 50° OFF! AMERICAN TOURISTER® HARDSIDE LUGGAGE

Reg. \$51 to \$159 Carry-ons and resistant exteriors and sturdy locks. Soft side totes and

garment bags

TUMBLER SETS BY CROWN CORNING AND DURAND 7.99

Special value Set of 6 ea.: juice, on-the-rocks, double old fashioned or 4-pc. sets of beverage or double old fashioned glasses. A great Super Sale buy!