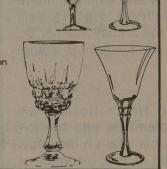

Now 15.99 to 19.99 Reg. \$32-\$40. Dinner and salad plates, soup bowl, cup and saucer. In "Charisma Black", "Silk Flowers" and more. A great value. Hurry in!

rete

SAVE 40° TO 50°! LEAD CRYSTAL **STEMWARE** 2.99

Orig. \$5 to \$8 An exquisite collection of water, wine or fluted champagne glasses in popular styles and patterns. Stock-up while the savings last!

SAVE 50%, MORE! **FAMOUS MAKER BEDSPREADS** 14.99

Twin, reg. \$40 Machine washable in florals, geometrics; woven styles, too. Full, reg. \$50 ... 19.99 Queen, reg. \$60 ... 24.99 King, reg. \$70 ... 29.99