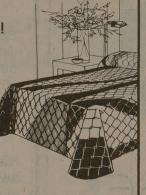

Orig. \$5 to \$8 An exquisite collection of water, wine or fluted champagne glasses in popular styles and patterns. Stock-up while the savings last!

SAVE 50%, MORE! **FAMOUS MAKER BEDSPREADS** 14.99

Twin, reg. \$40 Machine washable in florals, geometrics; woven styles, too. Full, reg. \$50 ... 19.99 Queen, reg. \$60 ... 24.99 King, reg. \$70 ... 29.99