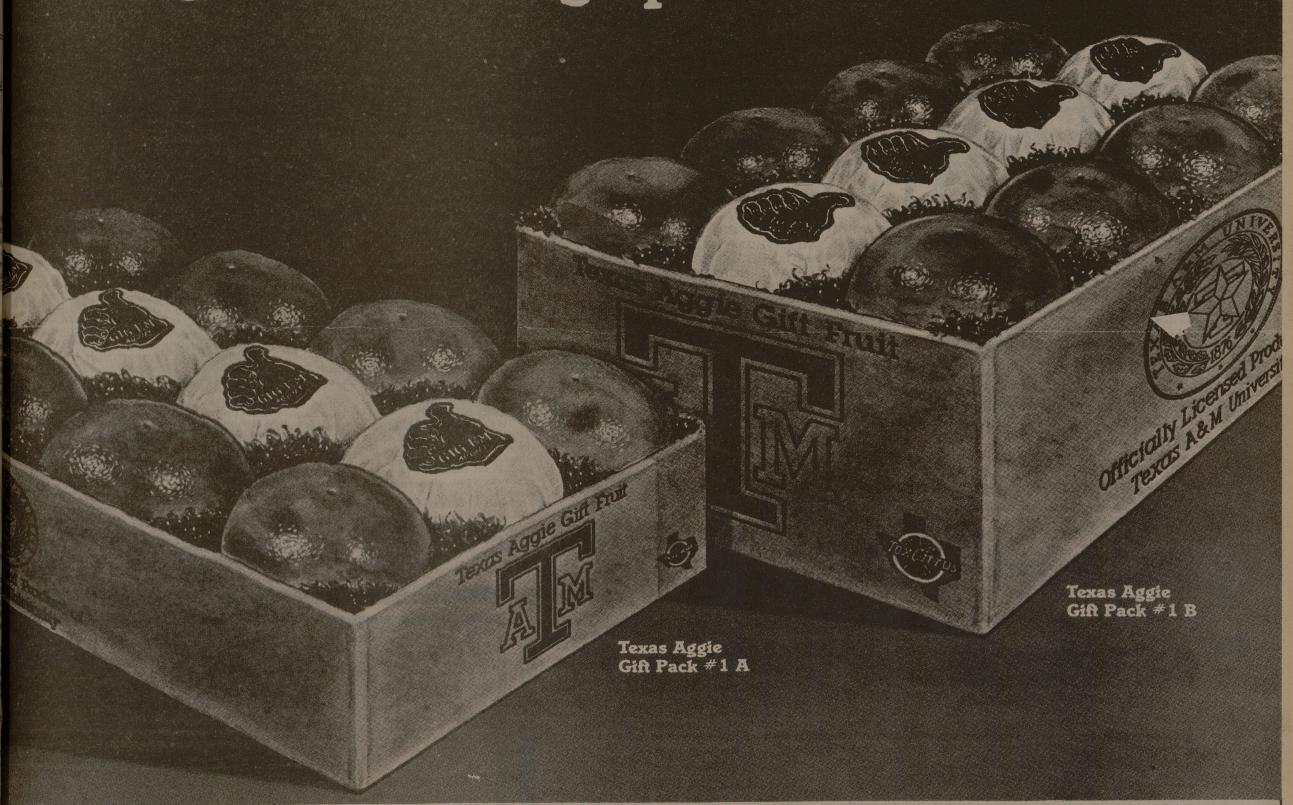

## Support the best University in the world by giving the best grapefruit in the world.

Texas Aggie Gift Pack #1 A

YOUR PHONE NUMBER

cious, hand-picked Texas Ruby Red Grapefruit. \$17.95

Texas Aggie Gift Pack #1 B

Approximately 17 lbs. (14 bushel). Contains at least 10 deli- Approximately 40 lbs. (12 standard). Contains at least 40 sweet and juicy Texas Ruby Red Grapefruit. \$25.95

Multiple Shipment Discounts

You will receive a 10% discount when you order multiple shipments to the same address, which are to be delivered in separate months during the shipping season (November 30th to March 15th). Just deduct the discount from your payment.