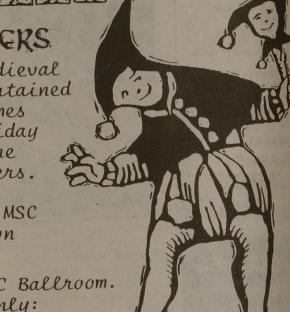

**巡巡巡巡巡巡巡巡巡** MSC MADRIGAL DINNERS

invites you to partake in a medieval Christmas celebration. Be entertained by minstrels, magicians and mimes while enjoying a delicious holiday feast. Come! Join the fun of the third annual MSC Madrigal Dinners.

Tickets are on sale now at the MSC Box Office. For more information call 845-1234.

Seating for dinner at 7:20, MSC Ballroom. Performances held six nights only: Thursdays, Fridays & Saturdays, December 1, 2, 3 & 8, 9, 10.