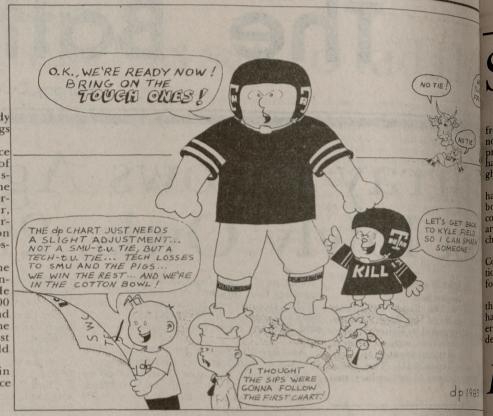

hey're catching That's when I started to "But at 23 miles, I felt like I hit panic. I knew Rod was catching

up, and while my upper body felt good, both my hamstrings were cramping."
Smith had held the lead since

passing Gidimas Shahanga of Tanzania on the Queens borough Bridge, or about the 15.4-mile mark. Shahanga, normally a 10-kilometer runner then tired badly and was overtaken for third place by Ron Tabb, the runnerup in the Boston Marathon this year.

Dixon has been one of the world's premier distance runners for more than 10 years. He won a bronze medal in the 1,500 meters at the 1972 Olympics and was fourth in the 5,000 at the 1976 Olympics, finishing just 0.7 of a second behind gold medalist Lasse Viren.

Smith finished second in 2:09:08 and Tabb's third place time was 2:10:46.



## Ags-Horns tie for championship

## Hill takes SWC singles title

By Melissa Adair **Battalion Staff** 

ated Tom Fontana of the University of Texas in three sets to match victory was worth one win the singles championship at point. the first Southwest Conference Indoor Championships in Lub-

bock last weekend.

Hill won 5-7, 7-6 and 6-5.

Fontana quit the third set because of leg cramps.

For

A&M and Texas tied for the team championship — with 34 Texas A&M's Greg Hill defe- points each — under a format in which each singles and doubles

> Texas Tech came in third place with 14 points, followed by Rice with 10 points, Houston with 9 points and Baylor with ' points. SMU, Arkansas and

TCU did not compete in the the No. 3 position, tournament.

A&M also won two other singles championshi