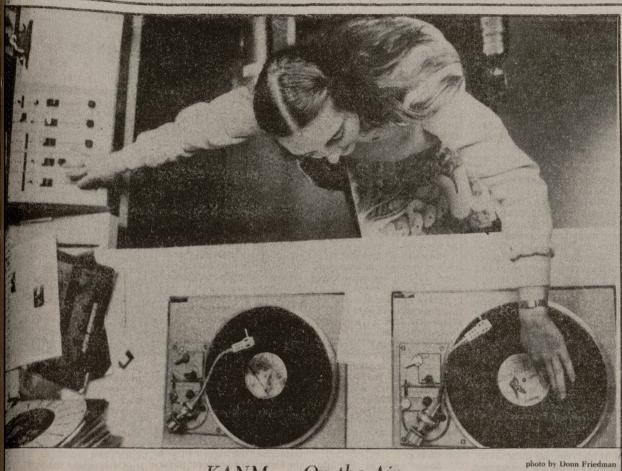

KANM — On the Air

Sherry Pamelia McDaniel, a graduate student of sociology, mans the airwaves of KANM 99.9 student radio. McDaniel is on the radio at noon. KANM has Wednesday

recently information begun a concert telephone line where people can call and hear the latest concert information. The number is 845-7596.