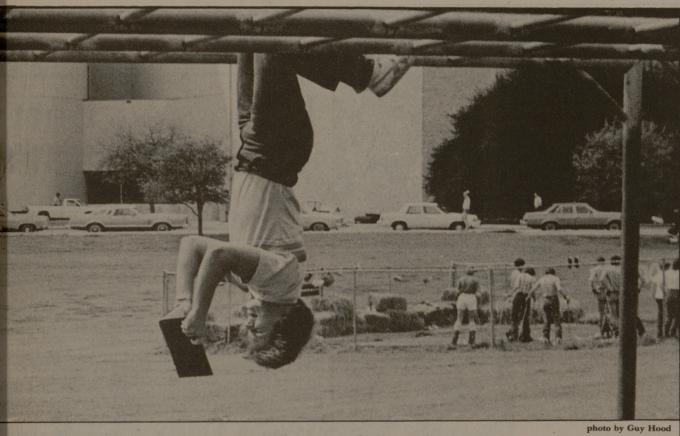

"Bat Study"

Marty Warren, a sophomore electrical engineering najor from La Porte lets his studies go to his head.

Warren was just hanging around the monkey bars

could be conducted.

Prescriptions Filled

Glasses Repaired