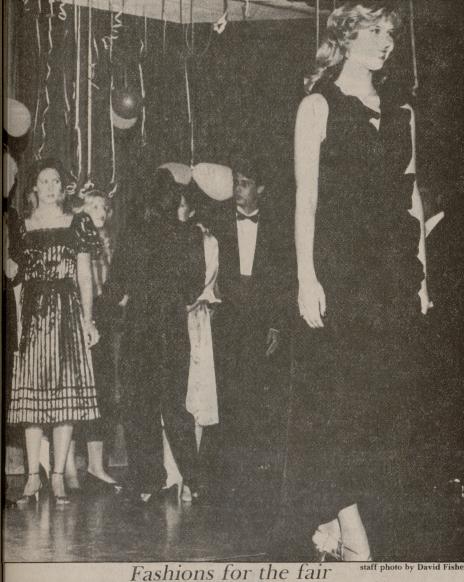

MSC Hospitality Committee held their annual fashion show in Memorial Student Center Wednesday night. The show is held each year to help showcase local

merchants' clothes. Suzy Day, freshman from Austin studying recreations and parks, models an after-five party