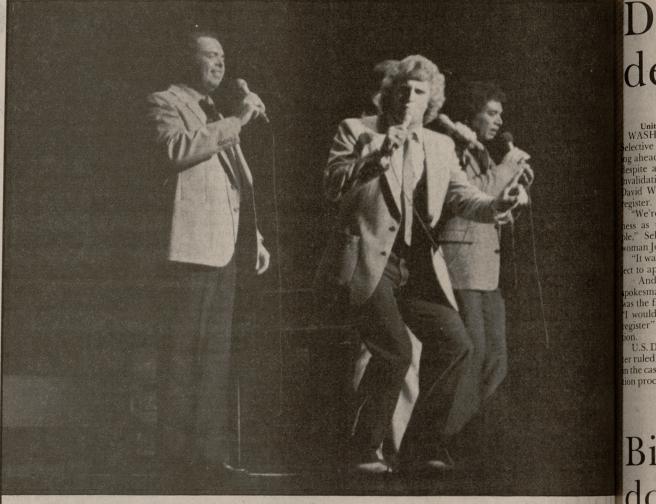

Good-time gospel music

WASH

of the H

Services

The Imperials, a contemporary gospel group, sang Wednesday night in Rudder Auditorium. The

group's appearance was sponsored by Cole Station's Wesley Foundation.