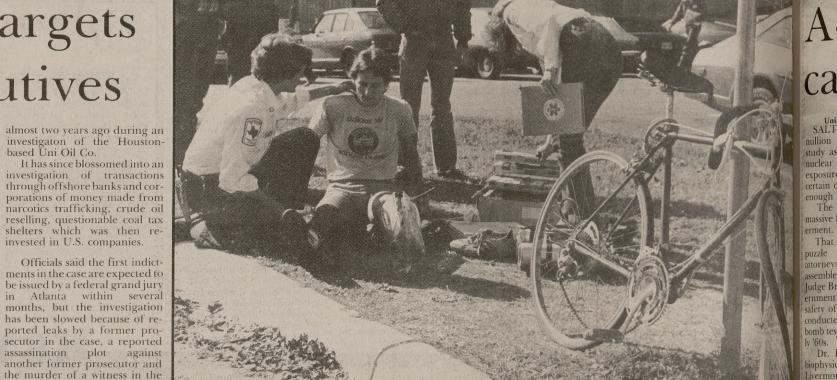

accident behind Kyle Field car-bicycle Thursday brought the student volunteer ambulance service to the scene. The bicyclist, John Shumaker, a junior biology major from Dallas, is

**DOUGLAS JEWELRY** 

15% STUDENT DISCOUNT

WITH CURRENT A&M ID

(REPAIRS NOT INCLUDED)

USE YOUR STUDENT DISCOUNT TO PURCHASE A DIAMOND FOR YOUR CLASS RING (ANE LET US SET IT FOR

being aided by David Phillips, left, a sophomor from Houston, and Donna Douglass, a senior from College Station. Both ambulance workers a