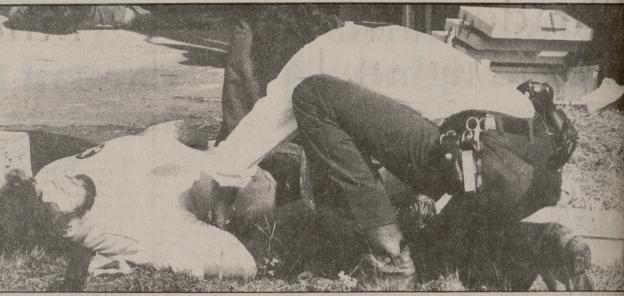

This was the scene Sunday at an exercise to test the ability of local government agencies to respond to and handle a major disaster. A simulated wreck between a school bus and a 6,000-gallon chemical

misled on issues.