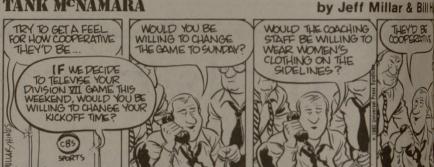

LEGE - BRYAN

0

0

0

0

0

0



-sports

0

Extra practice paid off for the Texas A&M women's volleyball team Wednesday night as the Aggie Ladies ripped Texas Tech with a three game sweep in G. Rollie White Coliseum.

Led by freshman Sherri Brinkman, the Aggie Ladies solidified their Southwest Conference lead by defeating the Raiders, 15-8, 15-1, 15-6, to extend their record to 20-4 on the season and 5-0 in conference action.

Texas A&M coach Terry Condon said the Aggies are at a point in the season where they cannot afford to take any of their SWC opponents lightly. "Anyone can win on any given night," Condon said,

echoing her comments after Monday's victory over Rice.

The 18th-ranked Aggie Ladies will host Southern Illi-nois Friday at 7:30 p.m. in the A&M Consolidated High School





## Emotions play key role Bryan-Temple battle

## by John P. Lopez

Battalion Staff Over the past eight years, the Bryan High football team has been one of the most successful and winningest squads in Texas. But you wouldn't know it if you looked at the Vikings' trophy case

Bryan has nary a district title to show for its success.

The major cause of the Vikings' shattered championship hopes lies 100 miles west of Bryan in the form of the Temple Wildcats. Temple's dominance

is the only reason the Vikings are not mentioned in the same breath as such perrennial said, since high emotion The emotional aspen schoolboy powerhouses as times works as a disc Odessa Permian, Plano, Conroe, for a team. San Antonio Churchill, Hous- "Interes "Interestingly en ton Memorial and Temple. now we're tryin