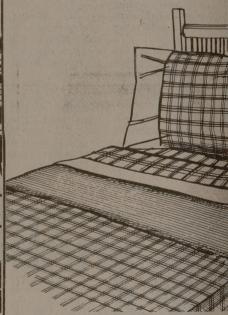

## assorted quilted bedspreads 1/2 off

 Twin, reg. \$40
 19.99

 Full, reg. \$50
 24.99

 Queen, reg. \$50
 29.99

 King, reg. \$70
 34.99

## Wamsutta<sup>®</sup> sheets.. 5.99-9.99

**Twin, reg. \$12-16.** Polyester/cotton percale sheets in florals, geometrics styles. Other sizes similarly priced.