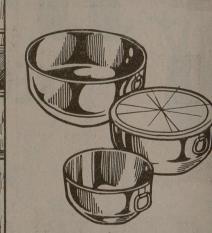

special! 3-pc. stainless mixing bowl set

3-pc. set includes; 1, 2 and 3 qt. mixing bowls made of durable stainless steel with handy plastic covers for storage.