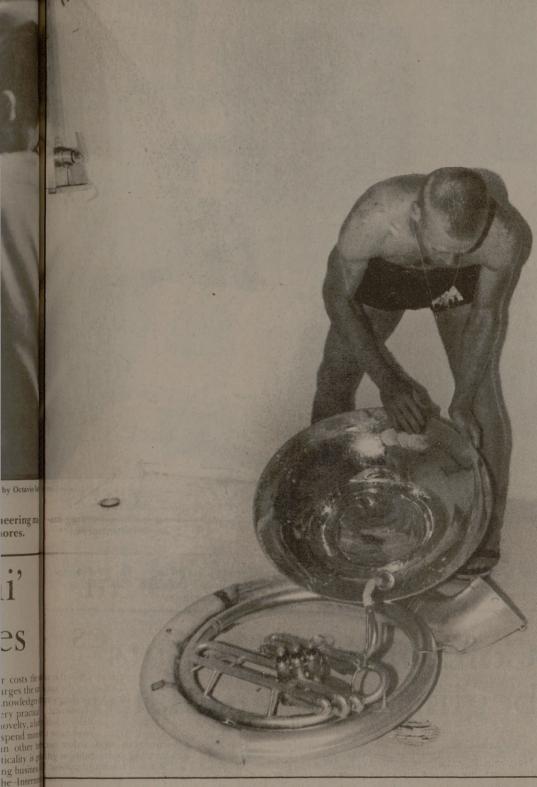

Chris Breaux, a junior accounting major from Houston, polishes his

tuba in the shower in preparation for a recent football game.

staff photo by John Ryan

Add-A-Bead Chains

16" - \$27.75

18" - \$29.96

20" - \$33.71