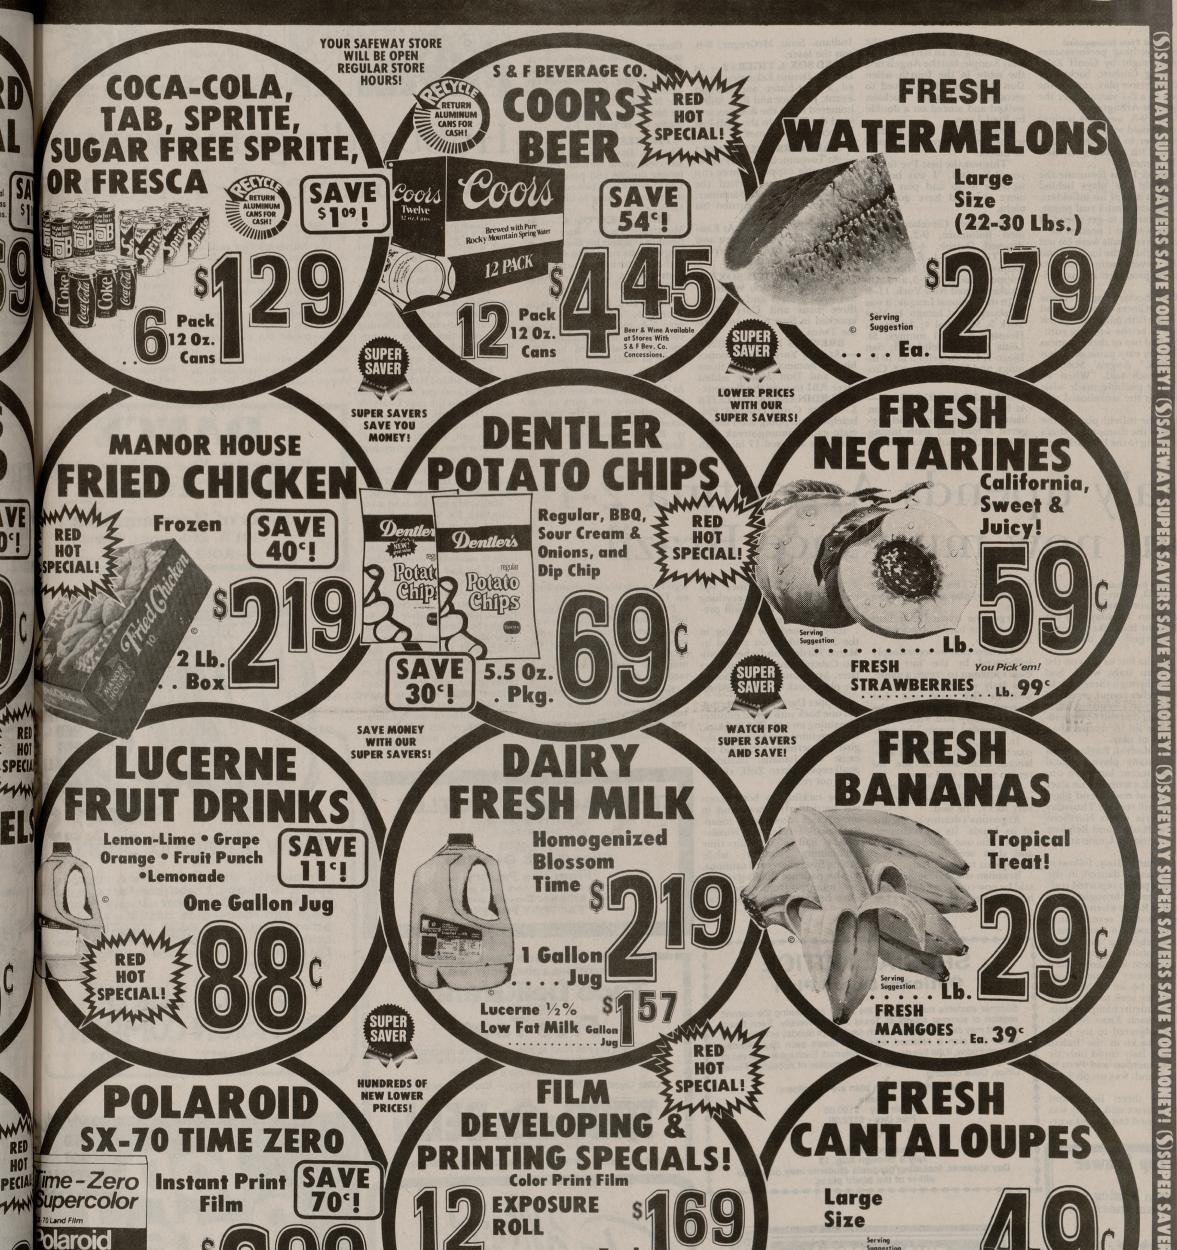

## RED HOT SPECIALS!

..... 110-24 Exp. \$ 199 SUNDAY, JULY 1-4, 1982, MANN VISIT YOUR FRIENDLY SAFEWAY PHARMACY!

Pkg

Safeway Color

**Print Film** 

RED

HOT

SAFEWAY

READY-TO-SERVE SHOP! HOT **RED HOT** SPECIAL! FRIED

**EFFECTIVE** 

THURSDAY THRU

IN BRYAN, C.S.

. 8 Pcs. Available at Stores with Ready-to-Serve Shops Only!

Applies to standard textured surface, 110,

126, 135, full-framed color film.

Foreign film excluded.

SAFEWAY FRESH BAKED! **RED HOT** SPECIAL!

. Each

© COPYRIGHT 1982, SAFEWAY STORES, INC

QUANTITY RIGHTS RESERVED FROM OUR CHEESE TABLE! GIAN SAVE RED HOT PRICE! Cut Right from the Wheel! Available at Stores with Cheese Shops or Tables Only

FRESH

MUSHROOMS

8 0z. 99°