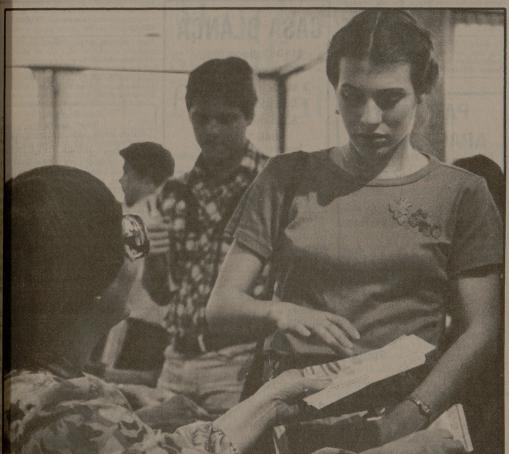

#### Pre-registration blues

Its almost over when you get your card packet to Rudder Exhibit Hall after waiting in line. Alison Diehl, a sopohomore from Webster studying enviromental design, gets her packet

as she finishes up her pre-registrating Monday. About 6,000 students were expected to make their way through Rudder Monday.