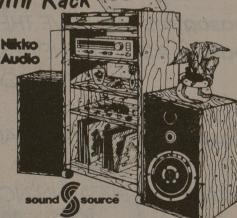

JENSEN SOUND LABORATORUS

100-watt Jensen Triaxials

The new Jensen Triaxials are now rated at 100 watts and sound great. Standard six-by-nine size. all hardware included.

Deluxe Stereo System with Rack

This deluxe stereo includes the 35wpc Nikko NR-500 receiver, belt drive Nikko NP-500 turntable with cartridge, pair of SS-12 three-way speakers with 12-inch woofers and big sound, and O'Sullivan AR-172 rack with glass doors and casters. All together, a superb sound value. Just 10% down for Dver's 10-month