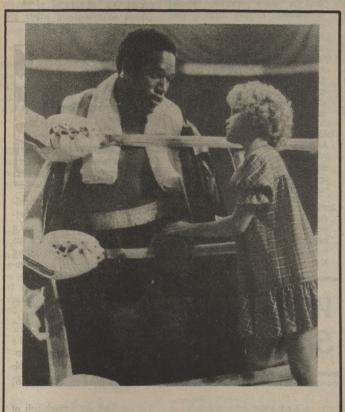

Melissa Michaelsen is the 10-year-old who becomes O.J. Simpson's manager in "Goldie and the Boxer," which airs Tuesday on NBC.