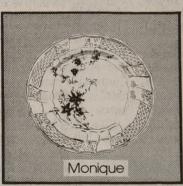

classic patterns with embossed basketweave borders and soft pastel glazes are Antique Rose, Michelle, Monique and Margaux.

continental patterns are Dutch Garden, Amsterdam, Magestic and Silk Flowers 

Visit Dillard's China, Silver and Glass Departments and choose from other favorites. Denby, Fostoria, Franciscan, Gorham, Lenox, Nikko, Metlox, Oneida, Noritake, Royal Doulton, Towle, Willeroy and Boch, Wallace