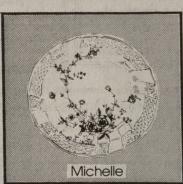

classic patterns with embossed basketweave borders and soft pastel glazes are Antique Rose, Michelle, Monique and Margaux.

continental patterns are Dutch Garden, Amsterdam, Magestic and Silk Flowers 

Visit Dillard's China, Silver and Glass Departments and choose from other favorites. Denby, Fostoria, Franciscan, Gorham, Lenox, Nikko, Metlox, Oneida, Noritake, Royal Doulton, Towle, Willeroy and Boch, Wallace