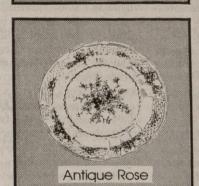

classic patterns with embossed basketweave borders and soft pastel glazes are Antique Rose, Michelle, Monique and Margaux.

continental patterns are Dutch Garden, Amsterdam, Magestic and Silk Flowers 

Visit Dillard's China, Silver and Glass Departments and choose from other favorites. Denby, Fostoria, Franciscan, Gorham, Lenox, Nikko, Metlox, Oneida, Noritake, Royal Doulton, Towle, Willeroy and Boch, Wallace