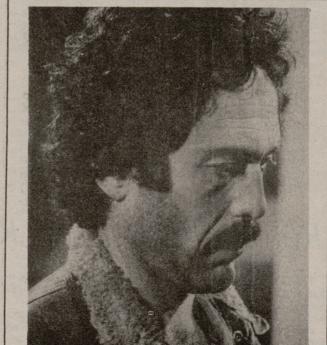

Detective Belker is the rumpled member of the department who has a penchant for biting suspects on "Hill Street Blues," Thursdays on NBC.

Sell it in Battalion Classified 845-2611