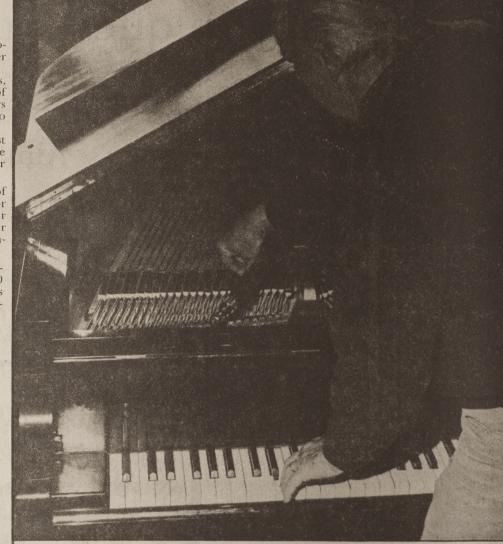

trict seat.

Battalion/Page 8

February 11, 1982

Touch of the master's hand

Don Nystedt, of Don Nystedt Piano, Bryan, tunes the piano in the Memorial Student Center. Nystedt has been tuning University pianos for 11 years.