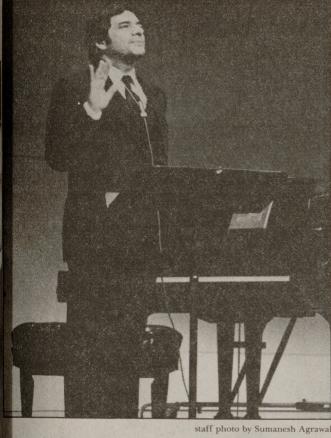

mon Sargon lectures on the opera 'Rigoletto' in Rudder heater Wednesday night.

Judge Sam Houston Clinton, in another dissenting opinion, said the Texas Constitution mandates that citizens should be secure in their possessions from all unreasonable seizures or sear

Sargon on the piano, sang pieces Sargon held an "operalogue" from "Rigoletto" that reflected ple sang a duet in which Rigolet-

wished to highlight.

Rigoletto: a Verdi good opera

the deformed jester Rigoletto as he described the author's intention to create a specific atmosphere or feeling through the musical score.

As if to prove his point, he called upon baritone Robert McFarland as Rigoletto and sop-Four singers from the Texas McFarland as Rigoletto and sop-Opera Theater, accompanied by rano Jann Jaffe as Gilda, Rigoletto's daughter. The cou-