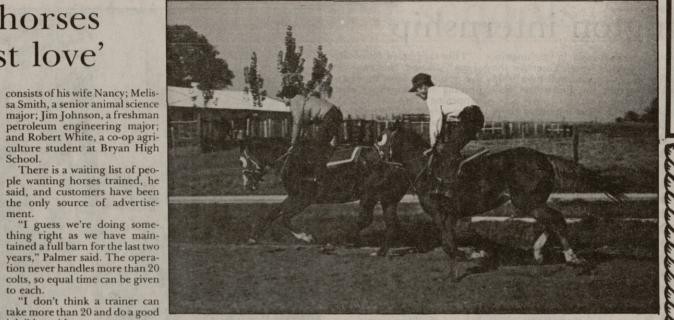

A MUNDER MANAGEMENT OF THE STATE OF THE STAT

**MON.-SAT. 9-6** 

846-0224

Staff photo by Greg Watern

Charley Palmer, front, assistant professor of vocational instructional services in the Agricultural Education

Department, and Robert White, a senior at Bryan High School, trot two horses around in front of Palmer's stable.