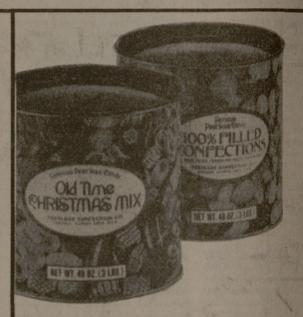

Peeriess® 3 Lbs. Christmas Mix or 100% Filled Confections in a pantry can.

Santa's Book of Candy 10 rolls of delicious can dies packed neatly in a book from Santa.

Gift Bows 30 looped bows per bag in a variety of festive colors.