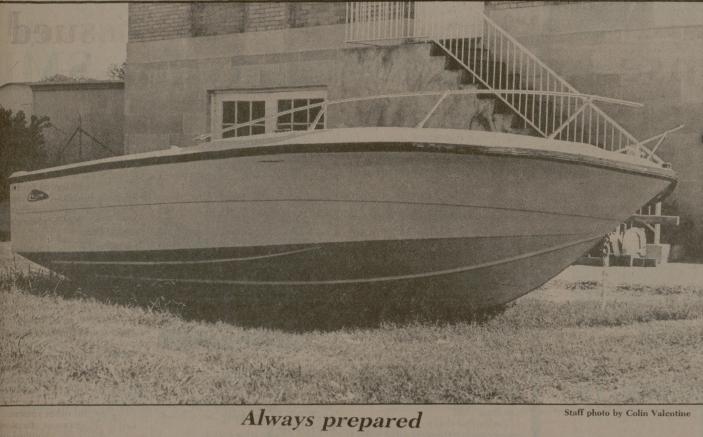

#### National

College Station weather is ready for the next rain, and the

It appears that at least one person who is familiar with flood that may follow. This boat was seen outside the Materials Laboratory