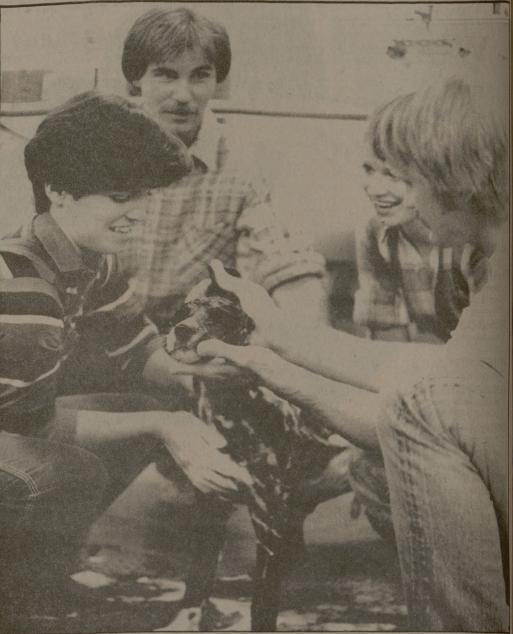

Boxes available in all 3 B-CS offices Texas Avenue @ Southwest Parkway • Downtown Bryan

Staff photo by Brian Ta Unwanted attention

A good bath and dip was what Nicole received at the hands of these first year veterinary medical students. Students shown here helping with the fund raiser

held Saturday are Valerie Mogas, left, Al Smith and Cindy Pfluger, background, and Randall Sullivan. Over 60 dogs took a dip during the day.