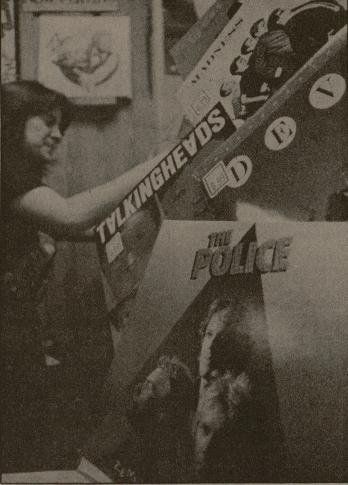

"The purposes are to enable the student to learn more about a country by experiencing that untry, and to do some project in

**TOUR RUSSIA** 

**MAY 31 - JUNE 28** 

**5 SPACES STILL OPEN** 

Photo by Linda Warinner Leah Huddleston, a sophomore psychology major, plays a requested punkrock album for a customer at Music Express.

Eddie Potter said.

Doug Welch, the manager of Music Express, said about 15 percent of the records they sell are punkrock or new wave. "They surpass what we sell of soul, easy listening or classical music. It's a respectable chunk.