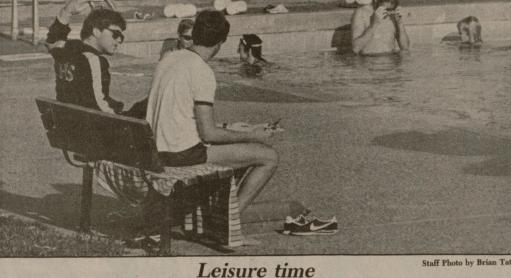

**Hebrew Classes** 

Hillel Jewish Student Cente

picked the Wofford Cain Pool on campus to When the outdoors proved inviting due to enjoy the springlike conditions. pleasant weekend weather, these students