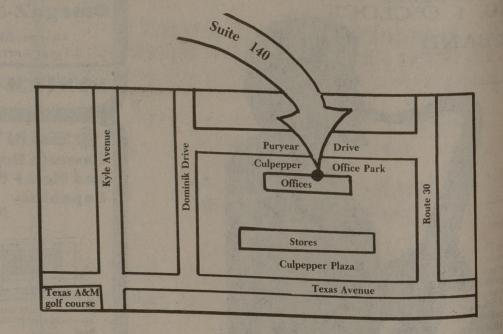

for Aggieland '81

Yearbook Associates Studio at Suite 140, Culpepper Office Park, off Puryear Street, open 8:30 a.m. to 4:30 p.m. weekdays except Saturday. Phone: 693-6756.

**ALL Students** 

Special Makeup Days