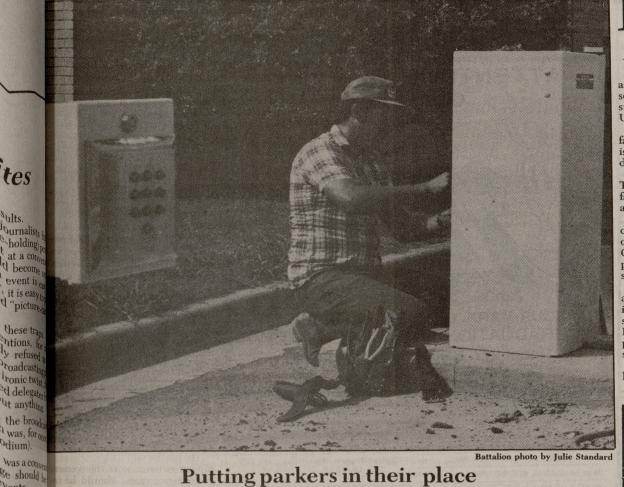

p.m.

For more information, contact

to control the flow of traffic from people not

assigned to the particular parking lots. The gate goes up at 3:30 p.m. and back down at 8:30

Students in the classes will use natural materials such as clay, stones d precious metals.

lucation offers.

Charles Kuder of the electric shop in Texas

A&M's physical plant helps to install an elec-

tric gate for parking lot number 34 behind the

Heep building. Kuder said the gates, which

have recently cropped up around campus, are