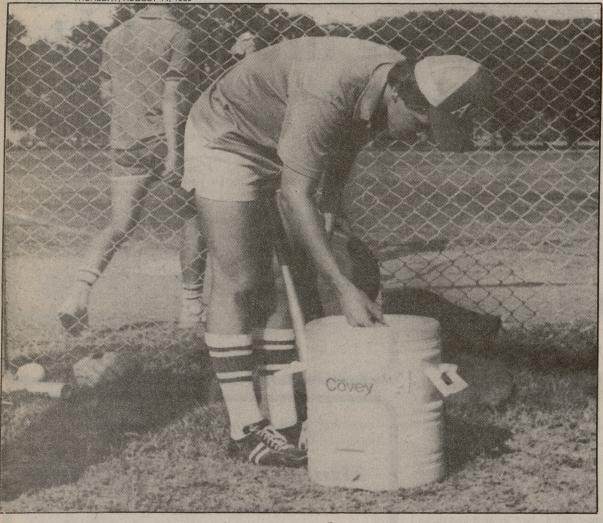

It's Gatorade time

Chuck Stilwell, a senior bioengineering major intramural softball team, seeks refreshment from El Paso and a member of Norm's Ants during an afternoon game last week.