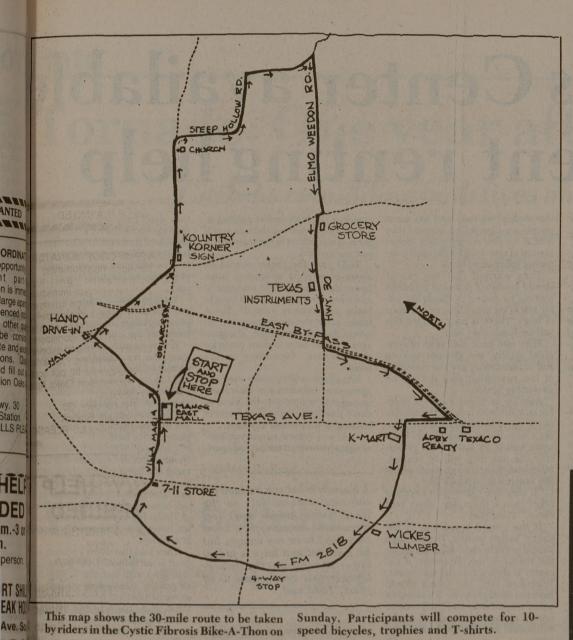

# Bike-a-thon cyclists to begin ride Sunday

BY BECKY SWANSON

The second annual Cystic Fibrosis ike-a-thon will be held Sunday, arting and ending at the Manor ast Mall in Bryan.

The boy and girl with the most money pledged for the ride will each receive a 10-speed bicyle, the first two completing the course will reeive trophies, and anyone with \$25 more pledged will receive a bike-

The 30-mile ride will get under-

Classified

SERVICES

Chrysler Corp. Cars lody Work — Paintin HALSELL MOTOR COMPANY INC. ge Sales and Service Since 19 1411 Texas Ave. . 823-8111

FEED ONE ADULT eekly. Includes one pound me of eight vegetables and grains. FREE DETAILS. rite: PJ/515 First St.

The two-hour examination may include questions on Math as high as the Math 221 and 304 level. PRIZES: 1st: \$50.00

2nd: \$30.00 3rd: \$20.00

According to the rule sheet, all riders must be off the route by 5 p.m. Riders must stay on the route and travel on the right side of the road. Police officers will be at all major intersections to assist crossing.

First aid and soft drinks will be available at the five checkpoint sta-

parent or guardian sign their sponsor sheet, and children under nine must

way at 1 p.m., with check in at 12:30 be accompanied by an adult.

Riders are being asked to sign up sponsors to pledge a certain amount for each mile they ride in the bike-athon. Sponsor sheets are available at area McDonald's, U-Tote'M stores and Pizza Huts.

In case of rain, the bike-a-thon will be held on Sunday, April 20.

Money collected from the bike-a-Participants under 18 must have a thon will go toward research for cystic fibrosis and other lung-damaging

The Biggest **Burger Bargains** in B-CS!

GIANT 1/3 LB. HOMEMADE BURGER
served with a pile of real French Fries or salad. Dress it yourself at our salad bar. Lots of extras too