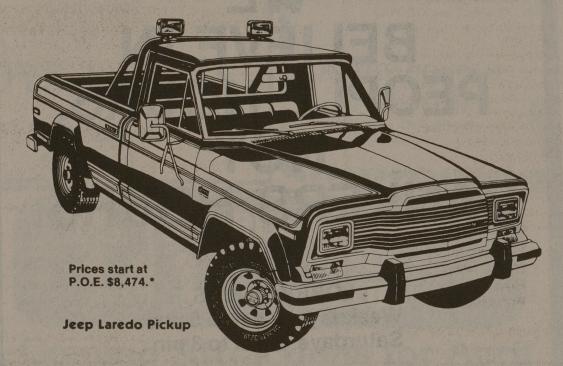

## INTRODUCING JEEP LAREDO HE MOST DRESSED-UP PICK-UP EVER BUILT!

Jeep Laredo! It's the newest way to dress up the hard working/hard playing Jeep Pickup. The all new Laredo package includes exciting features like chrome accents and wheels, and subtle silver and gold tone striping

Like all Jeeps for 1980, Jeep Pickup's got standard double wall box construction, electronic ignition, and front disc

brakes. Plus there's a redesigned high efficiency drive train and standard free wheeling front hubs.

For 1980 you can customize your Jeep Pickup like never before. And Laredo's just the start. Come see all the possibilities at Bud Ward's. We'll be glad to show you a Laredo for as little as as \$8,474.\*

\*base price-not including freight, optional equipment or TTL

**Jeep** 

We wrote the book on 4-wheel drive!

Bud Ward FIAMC-Jeep-Renault