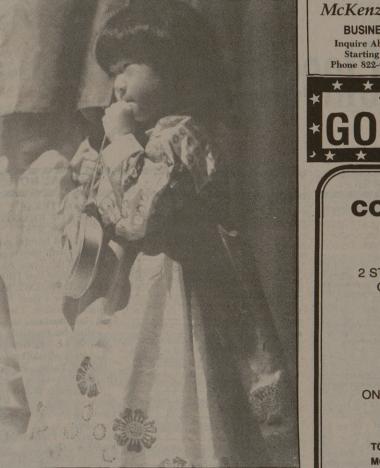

Arisa Kim, daughter of Lina Kim, displays traditional Korean dress as part of the Fashion Show presented by the International Student Association last night in room 201 of the Memorial Student Center. Staff photo by Lynn Blanco.