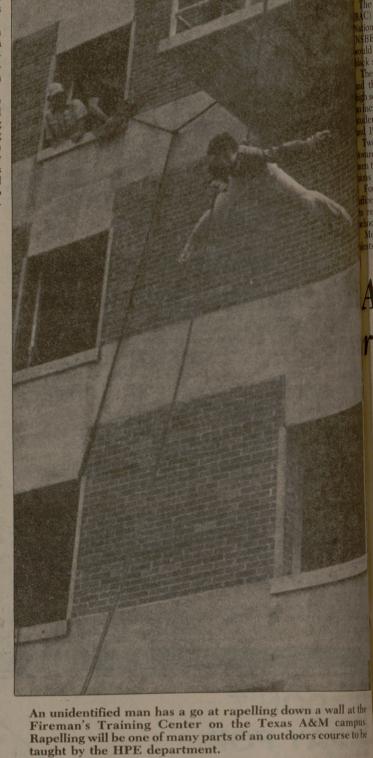

two classes of 24 students each. The course will deal with problem solving such as how to get your group over a 14-foot wall or how to escape from a prisoner of war camp using a pole vaulting pole. The ropes course fidget ladder and low tension traverse will be used and students will even go out to the fireman's training center to do some rapelling. Camille Bunting, who will teach