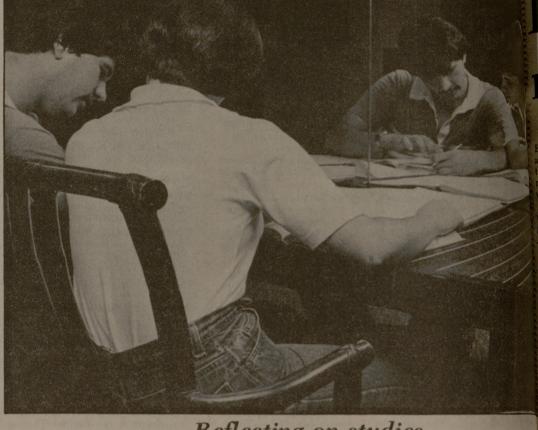

Reflecting on studies

As increased class loads call for lengthier study sessions, many students find that places such as Sambo's or IHOP are good places to

pore over the books. For Valerie Mogal WASE Dal Payne, the MSC lobby proves by Carter W good spot.