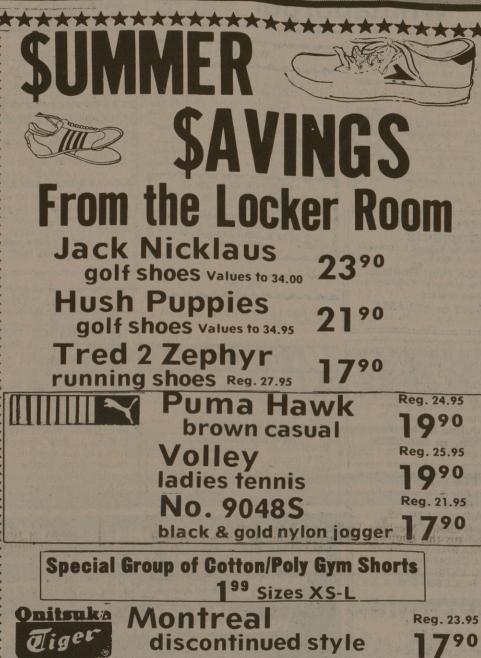

Three favorite nesting close to ALST

men's or ladies Lady Victress Reg. 24.90 1688 Vantage men's or ladies Reg. 28.95 2490 Special Group of Men's Tennis Shorts NOW 1088 Values to 18.00 Reg. 19.95 Lauderdale nylon mesh ladies tennis

BROOKS Villanova jogger

Polymatch promen's Bata Polymate ladies

**Special Table of Shoes** men's & ladies 588 to 888

Swim wear men's & ladies 10% off **Not All Sizes Available** 

800 VILLA MARIA RD.

Reg. 17.95 1490