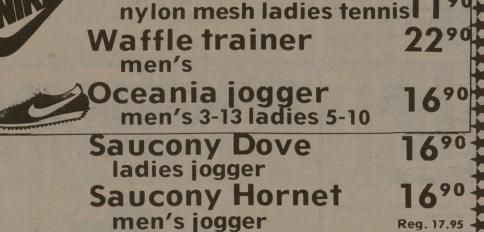

Three favorite nesting close to ALST

men's or ladies Lady Victress Reg. 24.90 1688 Vantage men's or ladies Reg. 28.95 2490 Special Group of Men's Tennis Shorts NOW 1088 Values to 18.00 Reg. 19.95 Lauderdale nylon mesh ladies tennis

BROOKS Villanova jogger

Polymatch promen's Bata Polymate ladies

**Special Table of Shoes** men's & ladies 588 to 888

Swim wear men's & ladies 10% off **Not All Sizes Available** 

800 VILLA MARIA RD.

Reg. 17.95 1490

Reg. 16.95

990