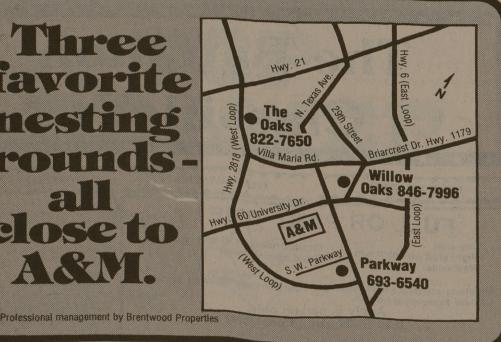

Three favorite nesting close to ALST

men's or ladies Lady Victress Reg. 24.90 1688 Vantage men's or ladies Reg. 28.95 2490 Special Group of Men's Tennis Shorts NOW 1088 Values to 18.00 Reg. 19.95 Lauderdale nylon mesh ladies tennis