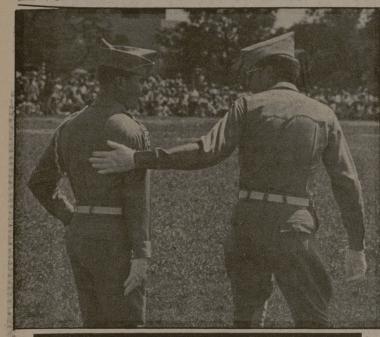

## **FREE NAMES!**

WITH EVERY T-SHIRT YOU BUY TO TAKE HOME, GET FREE PER-SONALIZED NAMES ACROSS THE BACK.

LOUPOT'S

**BOOKSTORE** 

**NORTHGATE** 

At far left, senior Frank Smyth wishes junior Robert Meadows good luck before Final Review begins. Above, Phil Oppenheimer was a senior that would let nothing make him miss Final Review. And, at right, at least one little boy, Clayton Kennedy, was hoping for the day he could march in