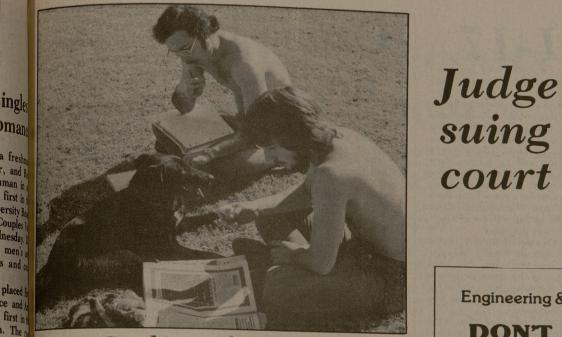

### Catching a few rays

Wayne Marquis, a graduate student from Houston, and Terry Wolf, a marketing major from Dallas, take time between classes to soak up some of that almost-forgotten Battalion photo by Douglas Heck commodity-sunshine.