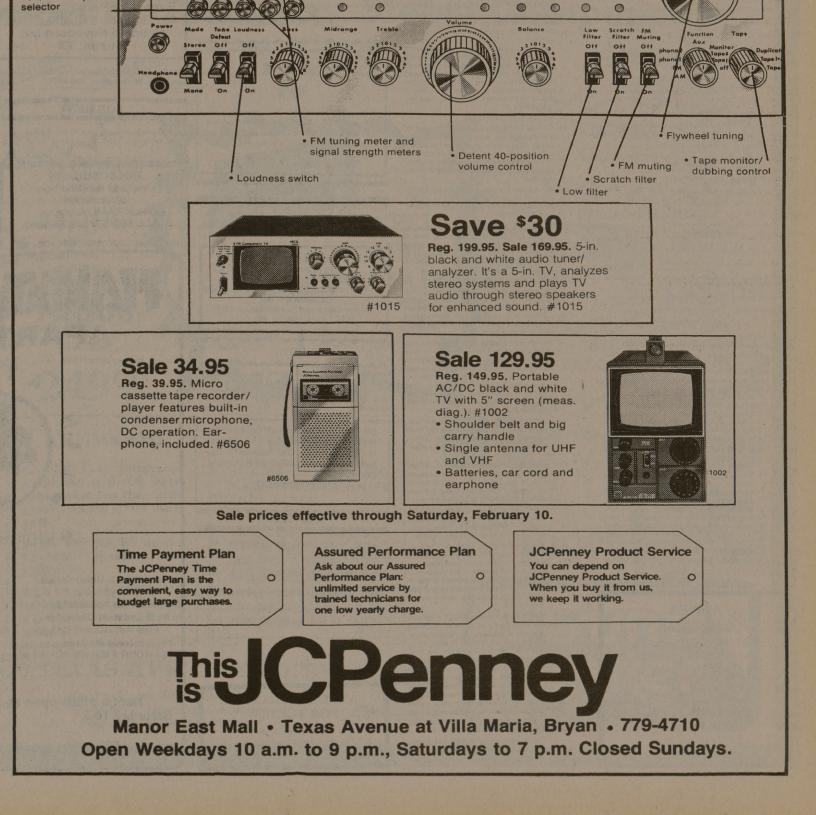

Save<sup>\$</sup>280

dular Component Systems

AM

540

600

on MCS Series®

33 watt receiver,

two speakers.