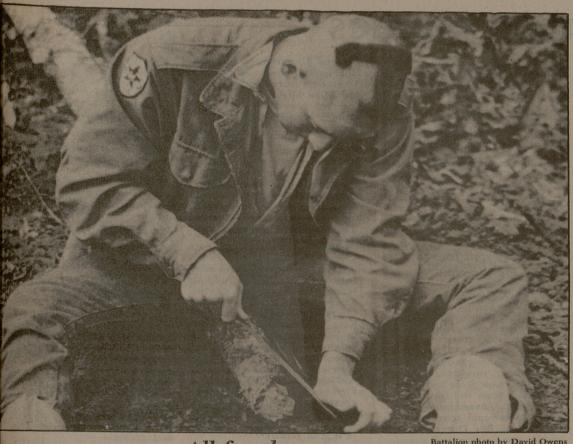

Houston baby was

born on same date

as others in family

Junior James Nicolaou chose to display his other Corps members shaved their heads

All for the cause

enthusiasm for tonight's Bonfire by shaving into either mohawks or block T's. Why? his head into a block T. Nicolaou and a few.

"Cause it's Bonfire!

s of sect men

United the m

d her thre

est. Layton

z 29, the prin

confiscal who si

ne estimati