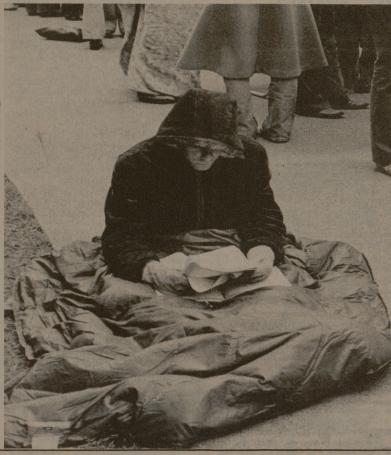

### Line cold, long for t.u. tickets

More than 5,000 students lined up over the weekend to purchase tickets to the annual T.U.-Texas A&M University football game. The contest will be held in Austin this year. ABC-TV will televise the game Friday at 8 p.m. Texas A&M athletic department spokesmen say T.U. sent 7,783 tickets to A&M and has promised to send more if they are needed. Aggies Janice Golden (far left in photo at left) and Kathy Persyn illustrate the standing method of linesmanship while Brian Reagan (pictured below) shows a more studious approach. The TAMU administration has gotten into the act by declaring Friday a holiday.