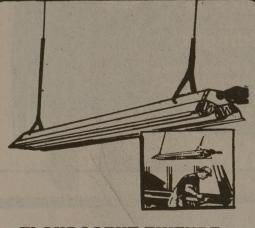

Short sleeve polyester and cotton T-st and 100% polyester slacks.

**FLOURSCENT FIXTURE** 

Our Reg. 13.96

4 ft. long light fixture has two 40 watt bulbs and hanging chain included.

**FURNACE FILTERS** 

1" thick replacement filters in a choice of popular sizes.