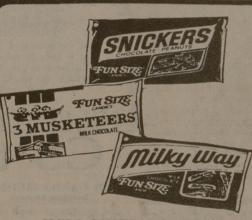

Kmart is staying open til midnight tonight. Come see our Moonlight Madness specials. Available from 10 to 12 only.

**HALLOWEEN GANDY** 

Sale

Priced

Select from \$100,000 Bar, Chocolite, Milky Way, Snickers, Crunch, 3 Musketeers. \*Special, 10 box pkg of Milk Duds.2 for 11