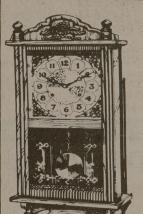

#### **/all Clock**

With Swinging Pendulum and Chimes • Walnut Finish, All Wood Cabinet • 35 Day Wind-Up Full 221/2" Tall!