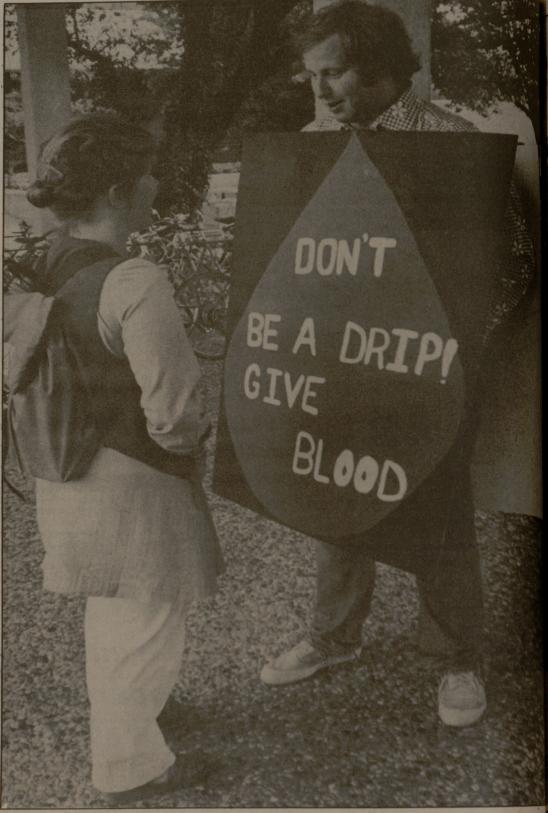

Come in and meet Mike Jay and talk about your truck or van . . .

3606 Old College Road

846-5236

give blood You 'artery'

Ed Nash, a junior pre-medicine major from Dallas, tries to convince freshman Lee Stevenson of Grand Saline to "put a little Aggie in everyone." Nash is a member of Alpha Phi Omega, the service fraternity which is co-sponsoring the blood drive with

student government. Corps outfits and st dent organizations may enter a drawing for CHICAG free keg of beer if they have 20 or more perse sons donate. The blood drive will contin until 6 p.m. today.

Battalion photo by Paige Bea